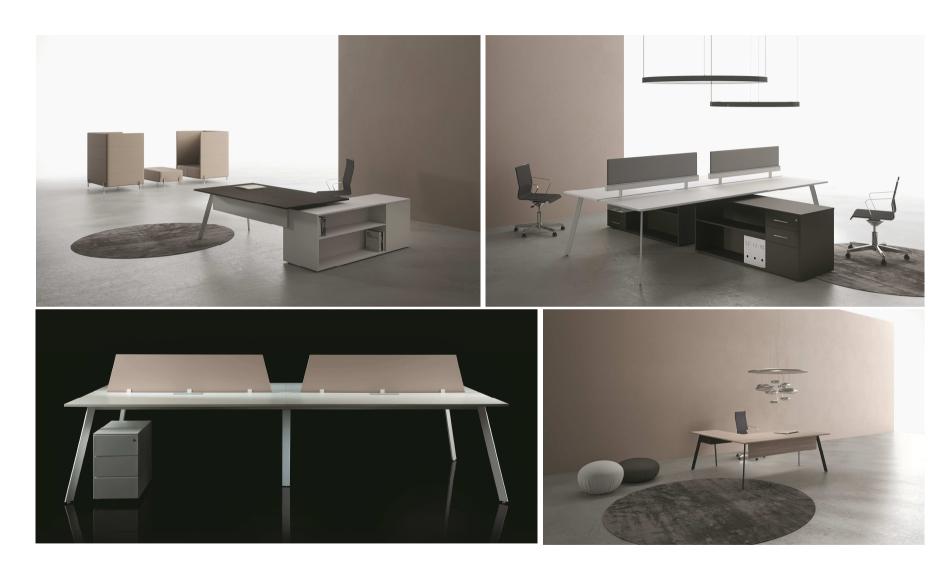

## **RAY collection**

## **RAY General Features**

METALLIC STRUCTURE: metal tube with a rectangular section varnished with epoxy powder coated in

white or anthracite finish

**DESK and MEETING TABLES TOP**: 20 mm thick furniture grade particleboards, covered in melamine with ABS edge.

Available in seven different melamine finishes

- Desks dimensions from 140 to 180 cm.
- Shared desks equipped with screen: available in melamine rectangular shape, lacquered trapezoid shape or insulating fabric.
- Cable trays varnished with epoxy powder in anthracite finish, to be installed under the top.
- Modesty panel with the same characteristics and finishes of the top.
- Pedestal available either supporting or on castors, in melamine or metal.
- Melamine mobile credenza with drawers available either supporting or independent. Also available in a shared version with 2 drawers on each side, for simultaneous use of two people