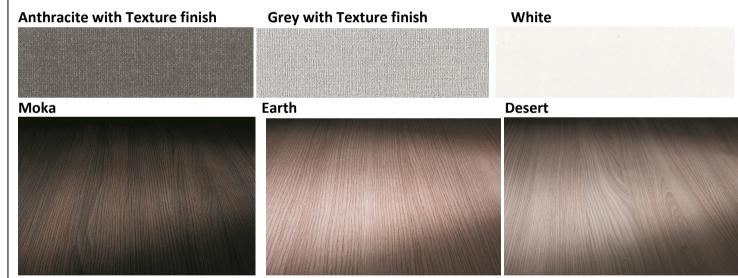

Available in seven different melamine finishes

- Desks dimensions from 140 to 180 cm.
- Shared desks equipped with screen: available in melamine rectangular shape, lacquered trapezoid shape or insulating fabric.
- Cable trays varnished with epoxy powder in anthracite finish, to be installed under the top.
- Modesty panel with the same characteristics and finishes of the top.
- Pedestal available either supporting or on castors, in melamine or metal.
- Melamine mobile credenza with drawers available either supporting or independent. Also available in a shared version with 2 drawers on each side, for simultaneous use of two people