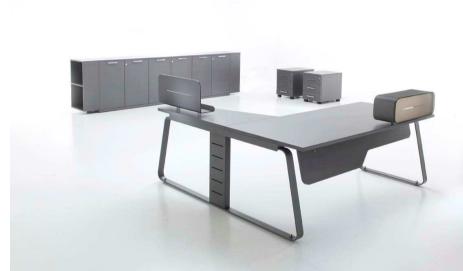

## **MYPOD General features.**

**STRUCTURE:** made of a flat metal profile 60x10 mm and completed with a set of connecting metal bars and side brackets. Varnished with epoxy powder coated in white or anthracite finish or fully chromed.

DESK and MEETING TABLES TOP: manufactured from 28 mm furniture grade chipboard, covered in

MELAMINE:

anthracite with texture finish grey with texture finish white

walnut wengè

anthracite red natural dark brown

## **LEATHER:**

- Desks dimensions from 140 to 200 cm.
- Desk available as a single desk or with extension, or as a shared desks composition.
- Shared desks equipped with screen: available in melamine rectangular shape or in methacrylate (white and anthracite).
- Cable trays varnished with epoxy powder in anthracite finish, to be installed under the top.
- Modesty panel with the same characteristics and finishes of the top.
- Pedestal available either supporting or on castors, in melamine or metal.