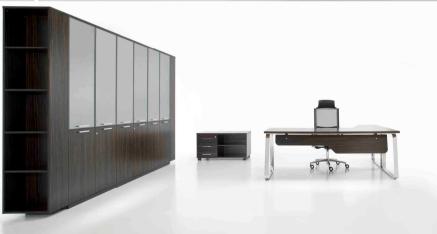

## **MYPOD General features.**

**STRUCTURE:** made of a flat metal profile 60x10 mm and completed with a set of connecting metal bars and side brackets. Varnished with epoxy powder coated in white or anthracite finish or fully chromed.

DESK and MEETING TABLES TOP: manufactured from 28 mm furniture grade chipboard, covered in

MELAMINE:

anthracite with texture finish grey with texture finish white

walnut wengè

anthracite red natural dark brown

## **LEATHER:**

- Desks dimensions from 140 to 200 cm.
- Desk available as a single desk or with extension, or as a shared desks composition.
- Shared desks equipped with screen: available in melamine rectangular shape or in methacrylate (white and anthracite).
- Cable trays varnished with epoxy powder in anthracite finish, to be installed under the top.
- Modesty panel with the same characteristics and finishes of the top.
- Pedestal available either supporting or on castors, in melamine or metal.