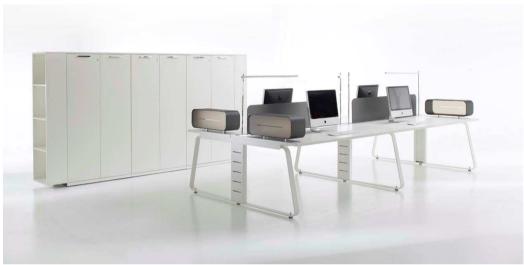

## **MYPOD General features.**

**STRUCTURE:** made of a flat metal profile 60x10 mm and completed with a set of connecting metal bars and side brackets. Varnished with epoxy powder coated in white or anthracite finish or fully chromed.

DESK and MEETING TABLES TOP: manufactured from 28 mm furniture grade chipboard, covered in

MELAMINE:

anthracite with texture finish grey with texture finish white

walnut wengè

anthracite red natural dark brown

## **LEATHER:**

- Desks dimensions from 140 to 200 cm.
- Desk available as a single desk or with extension, or as a shared desks composition.
- Shared desks equipped with screen: available in melamine rectangular shape or in methacrylate (white and anthracite).
- Cable trays varnished with epoxy powder in anthracite finish, to be installed under the top.
- Modesty panel with the same characteristics and finishes of the top.
- Pedestal available either supporting or on castors, in melamine or metal.