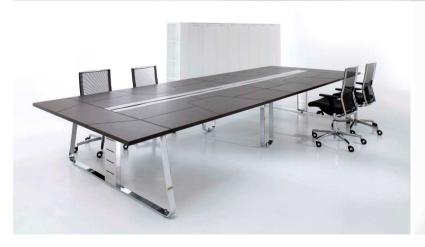

## **MYPOD General features.**

**STRUCTURE:** made of a flat metal profile 60x10 mm and completed with a set of connecting metal bars and side brackets. Varnished with epoxy powder coated in white or anthracite finish or fully chromed.

DESK and MEETING TABLES TOP: manufactured from 28 mm furniture grade chipboard, covered in

MELAMINE:

anthracite with texture finish grey with texture finish white

walnut wengè

anthracite red natural dark brown

## **LEATHER:**

- Desks dimensions from 140 to 200 cm.
- Desk available as a single desk or with extension, or as a shared desks composition.
- Shared desks equipped with screen: available in melamine rectangular shape or in methacrylate (white and anthracite).
- Cable trays varnished with epoxy powder in anthracite finish, to be installed under the top.
- Modesty panel with the same characteristics and finishes of the top.
- Pedestal available either supporting or on castors, in melamine or metal.