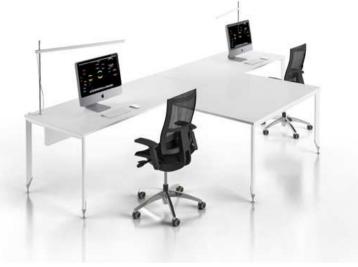

## **YO General Features**

**METALLIC STRUCTURE**: tubular oval metal structure, with basic leg or adjustable chromed foot.

Varnished with epoxy powder coated in

White Anthracite Chromed

## **DESK and MEETING TABLES TOP:**

20 mm thick furniture grade particleboards, covered in melamine with ABS edge. Available in seven different finishes

Anthracite with Texture finish Grey with Texture finish White

**Crystal top:** tempered back-lacquered 12 mm glass provided with stainless steel electrically welded spacers. Finishes:

- Desks dimensions from 120 to 200 cm.
- Shared desks equipped with methacrylate screens available in white or dark grey or melamine in same finish as desktop.
- Cable trays varnished with epoxy powder in anthracite finish, to be installed under the top.
- Modesty panel with the same characteristics and finishes of the top.
- Pedestal available either supporting or on castors, in melamine or metal.
- Melamine mobile credenza with drawers available either supporting or independent. Also available in a shared version with 2 drawers on each side, for simultaneous use of two people.