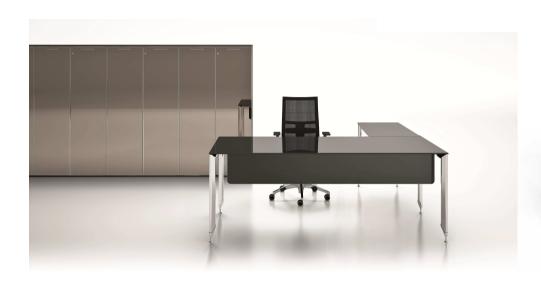

## **YO General Features**

**METALLIC STRUCTURE**: tubular oval metal structure, with basic leg or adjustable chromed foot.

Varnished with epoxy powder coated in

White Anthracite Chromed

## **DESK and MEETING TABLES TOP:**

20 mm thick furniture grade particleboards, covered in melamine with ABS edge. Available in seven different finishes

Anthracite with Texture finish Grey with Texture finish White

**Crystal top:** tempered back-lacquered 12 mm glass provided with stainless steel electrically welded spacers. Finishes:

- Desks dimensions from 120 to 200 cm.
- Shared desks equipped with methacrylate screens available in white or dark grey or melamine in same finish as desktop.
- Cable trays varnished with epoxy powder in anthracite finish, to be installed under the top.
- Modesty panel with the same characteristics and finishes of the top.
- Pedestal available either supporting or on castors, in melamine or metal.
- Melamine mobile credenza with drawers available either supporting or independent. Also available in a shared version with 2 drawers on each side, for simultaneous use of two people.