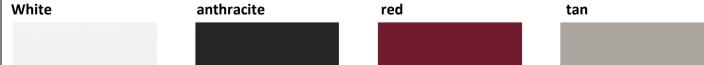

## **YO General Features**

**METALLIC STRUCTURE**: tubular oval metal structure, with basic leg or adjustable chromed foot.

Varnished with epoxy powder coated in

White Anthracite Chromed