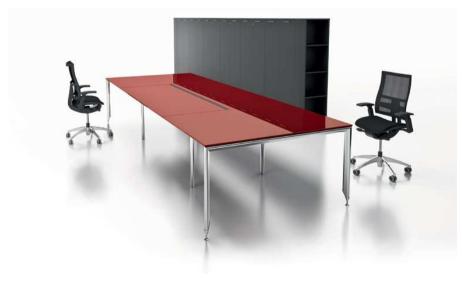

## **YO General Features**

**METALLIC STRUCTURE**: tubular oval metal structure, with basic leg or adjustable chromed foot.

Varnished with epoxy powder coated in

White Anthracite Chromed

## **DESK and MEETING TABLES TOP:**

20 mm thick furniture grade particleboards, covered in melamine with ABS edge. Available in seven different finishes

Anthracite with Texture finish Grey with Texture finish White

**Crystal top:** tempered back-lacquered 12 mm glass provided with stainless steel electrically welded spacers. Finishes:

- Desks dimensions from 120 to 200 cm.
- Shared desks equipped with methacrylate screens available in white or dark grey or melamine in same finish as desktop.
- Cable trays varnished with epoxy powder in anthracite finish, to be installed under the top.
- Modesty panel with the same characteristics and finishes of the top.
- Pedestal available either supporting or on castors, in melamine or metal.
- Melamine mobile credenza with drawers available either supporting or independent. Also available in a shared version with 2 drawers on each side, for simultaneous use of two people.