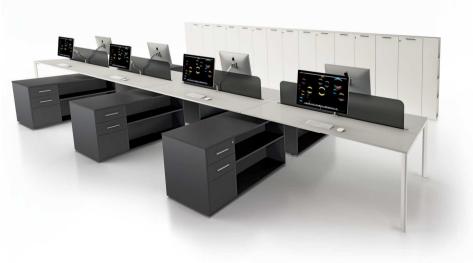

## **YO General Features**

**METALLIC STRUCTURE**: tubular oval metal structure, with basic leg or adjustable chromed foot.

Varnished with epoxy powder coated in

White Anthracite Chromed

## **DESK and MEETING TABLES TOP:**

20 mm thick furniture grade particleboards, covered in melamine with ABS edge. Available in seven different finishes

Anthracite with Texture finish Grey with Texture finish White

**Crystal top:** tempered back-lacquered 12 mm glass provided with stainless steel electrically welded spacers. Finishes:

- Desks dimensions from 120 to 200 cm.
- Shared desks equipped with methacrylate screens available in white or dark grey or melamine in same finish as desktop.
- Cable trays varnished with epoxy powder in anthracite finish, to be installed under the top.
- Modesty panel with the same characteristics and finishes of the top.
- Pedestal available either supporting or on castors, in melamine or metal.
- Melamine mobile credenza with drawers available either supporting or independent. Also available in a shared version with 2 drawers on each side, for simultaneous use of two people.